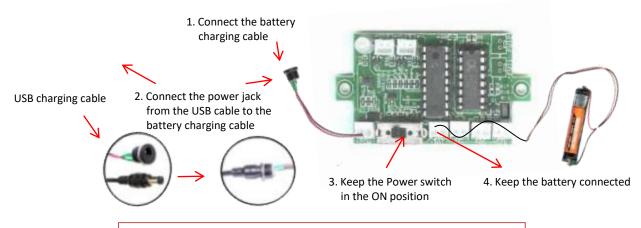

## Connect the Cables

# Recharging the Battery

Note: The charging time is approximately 10 hours without use. if using USB cable to connect to PC, charging time can take longer.