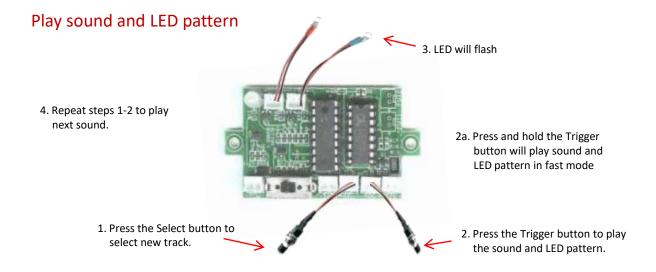

### The Board

The **Action board I** is a sound module with customizable sounds and LED patterns that can play at normal or fast speed.