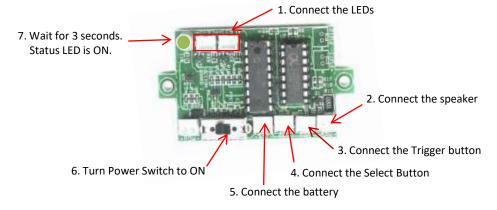

#### Action Board I – User Guide

Read first and follow the steps carefully to ensure the board works correctly.

### The Board

The **Action board I** is a sound module with customizable sounds and LED patterns that can play at normal or fast speed.



## **Cables and Parts**



## Connect the Cables





# Recharging the Battery



Note: The charging time is approximately 10 hours without use. if using USB cable to connect to PC, charging time can take longer.

#### **Features**

- 2 LEDs + 2 extra connectors
- Up to 5 sounds, total duration 42s
- Attractive LED patterns
- Sound and LED patterns can be customized per request
- · Standard and fast playback mode
- · Long lasting battery playtime
- · Rechargeable battery on board
- · Short circuit protection
- Dimension: 3.94 x 1.57 in



Action Board I with accessories

Contact us for more information: info@kowatec.com Tel: 669-350-6929